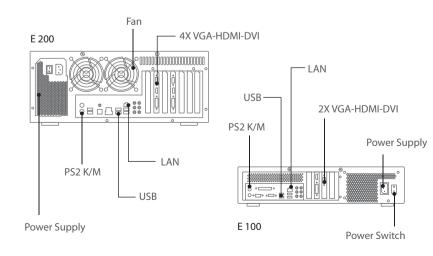

#### Front Panel Layout

Rear Panel Layout

| Hardware Specification                                   |                        |                   |
|----------------------------------------------------------|------------------------|-------------------|
|                                                          |                        |                   |
| Model No                                                 | E100                   | E200              |
| Processor                                                | Intel Core i5-760      | Intel Core i7-950 |
| Memory                                                   | 4GB DDR3-1333          | 4GB DDR3-1333     |
| Operation System                                         | Windows XP Pro         |                   |
| Hard Disk Drive                                          | 250G, SATA2            |                   |
| Prebuilt License                                         | 1024 IP Camera License |                   |
| Display Port<br>VGA-HDMI-DVI                             | 2                      | 4                 |
| Display Mode                                             | Up to 80 camera layout |                   |
| LAN Port                                                 | Gigabit x 1            |                   |
| USB Port                                                 | Front x 2 , Rear x 4   |                   |
| Dimensions<br>(DxWxH) mm                                 | 378 x 435 x 94         | 427 x 432 x 160   |
| Power Consumption                                        | 210W                   | 350W              |
| Power Supply                                             | 300W                   | 500W              |
| Voltage                                                  | 100~240VAC(50~60Hz)    |                   |
| *All specifications are subject to change without potics |                        |                   |