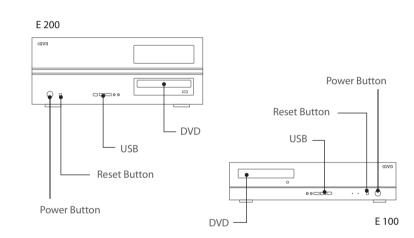

#### Front Panel Layout

Rear Panel Layout

| Hardware Specification                                   |                        |                   |
|----------------------------------------------------------|------------------------|-------------------|
|                                                          |                        |                   |
| Model No                                                 | E100                   | E200              |
| Processor                                                | Intel Core i5-760      | Intel Core i7-950 |
| Memory                                                   | 4GB DDR3-1333          | 4GB DDR3-1333     |
| Operation System                                         | Windows XP Pro         |                   |
| Hard Disk Drive                                          | 250G, SATA2            |                   |
| Prebuilt License                                         | 1024 IP Camera License |                   |
| Display Port<br>VGA-HDMI-DVI                             | 2                      | 4                 |
| Display Mode                                             | Up to 80 camera layout |                   |
| LAN Port                                                 | Gigabit x 1            |                   |
| USB Port                                                 | Front x 2 , Rear x 4   |                   |
| Dimensions<br>(DxWxH) mm                                 | 378 x 435 x 94         | 427 x 432 x 160   |
| Power Consumption                                        | 210W                   | 350W              |
| Power Supply                                             | 300W                   | 500W              |
| Voltage                                                  | 100~240VAC(50~60Hz)    |                   |
| *All specifications are subject to change without potics |                        |                   |