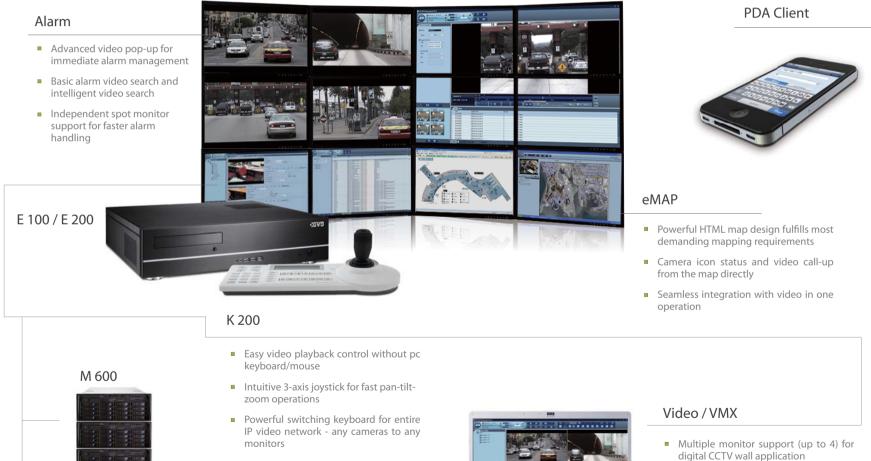

### Key Feature

- Remote monitor management platform for quick CCTV wall switching
- Real time dedicated monitoring station for large NVR network

⊙iMege QinVision 🚿 *<b>9LILIN* MESS()A **Panasonic** PLANET **PIXORD** ΡΡΦΒΕ SAMSUNG

PELCO SONY STARUOT 🔆 TOSHIBA VIVOTEK ZAVIG

ADT

CNB

(ge)

Onvir Driving network video through global standardization

- Dedicated CMS to manage all NVR and all IP camera configuration
- Provides a real-time monitoring platform on multiple sites with multiple operators
- Virtual matrix switching capability to support large digital CCTV wall
- Integrates with professional keyboard for a seamless video operations

#### Vertical Market

Mission-critical operation center for large enterprise, casino, transportation and homeland security projects

# **Control Workstation**

Real-time remote management platform for large video network